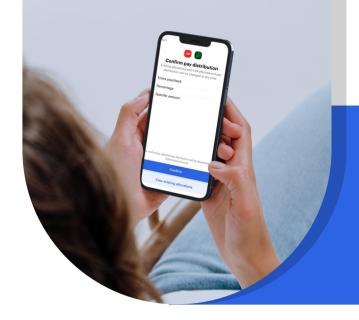

Included in our consumer-permissioned data platform, our direct deposit switching product enables depository institutions to combat these market effects through making the direct deposit switching process as seamless as possible. We've built direct API integrations to payroll providers to allow customers of a depository institution (e.g., neobanks, financial institutions, crypto exchanges, etc.) to sign in directly to their employer's payroll account within the depository institution's digital experience to make a partial or full switch immediately.